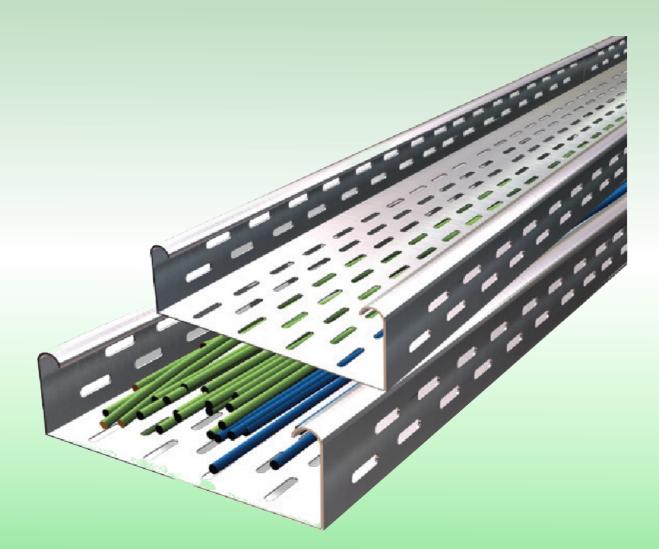

#### All Kinds of PerforatedType Cable Trays

A.S.M. ENGINEERS 20 FABRICATOR

#### Manufacturers & Supply of :

- Ladder Type Cable Trays
- Raceways
- Slotted Angles
- Slotted Angle Storage System