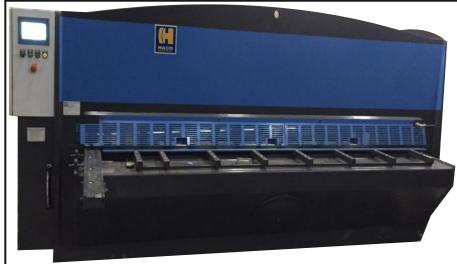

### Contact Us :

# **A.S.M. ENGINEERS & FABRICATOR**

- Office : Plot No. 28-B, Kapra Colony, Air Force Road, N.I.T Faridabad 121005 (Haryana)
- Works : Plot No. 9, Road No.4W, Saroorpur Industrial Area, Sohna Road, Faridabad 121004 (Haryana)
- Mobile : 9810272557, 9953125686
- **E-mail** : asm\_engineers@yahoo.co.in
- Website : www.asm-engineers.com





#### Manufacturers & Supply of :

- Ladder Type Cable Trays
- Raceways
- Slotted Angles
- Slotted Angle Storage System

# AN ISO 9001: 2015 CERTIFIED COMPANY

- Cable Trays Acessories
- Slotted Angles Racks
- Raceways Junction Box

- Perforated Type Cable Trays

# Certificate



#### **Our Machineries**







A.S.M. ENGINEERS 20 FABRICATOR

#### **All Kinds of Raceways**



Raceways



Raceways



### **G.I.** Raceways

#### All Kinds of Cable Tray Acessories







# About Us

Constantly focused towards achieving maximum customer satisfaction through world class products and services, We, **A.S.M. ENGINEERS & FABRICATOR**, have acquired a strong position in the industry. Incepted in year 2005, we are a widely acknowledged manufacturer and supplier of a wide range of engineering products like Spiral Staircases. Our unwavering commitment and efforts have helped us in earning good reputation in the domestic market segment. We are offering a comprehensive range of Fabrication Structures in S.S. & M.S. ,S.S. Ducting Cut-Off Sleeves, Stainless Steel Spiral Staircases, S.S. Working Tables, Water