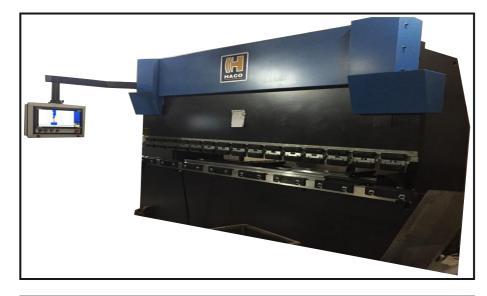

### Contact Us :

# **A.S.M. ENGINEERS & FABRICATOR**

- Office : Plot No. 28-B, Kapra Colony, Air Force Road, N.I.T Faridabad 121005 (Haryana)
- Works : Plot No. 9, Road No.4W, Saroorpur Industrial Area, Sohna Road, Faridabad 121004 (Haryana)
- Mobile : 9810272557, 9953125686
- **E-mail** : asm\_engineers@yahoo.co.in
- Website : www.asm-engineers.com





#### Manufacturers & Supply of :

- Ladder Type Cable Trays
- Raceways
- Slotted Angles
- Slotted Angle Storage System

# AN ISO 9001: 2015 CERTIFIED COMPANY

- Cable Trays Acessories
- Slotted Angles Racks
- Raceways Junction Box

- Perforated Type Cable Trays

# Certificate



#### **Our Machineries**







A.S.M. ENGINEERS 20 FABRICATOR

#### **All Kinds of Raceways**



Raceways



Raceways



### **G.I.** Raceways

#### All Kinds of Cable Tray Acessories







# About Us

Constantly focused towards achieving maximum customer satisfaction through world class products and services, We, **A.S.M. ENGINEERS & FABRICATOR**, have acquired a strong position in the industry. Incepted in year 2005, we are a widely acknowledged manufacturer and supplier of a wide range of engineering products like Spiral Staircases. Our unwavering commitment and efforts have helped us in earning good reputation in the domestic market segment. We are offering a comprehensive range of Fabrication Structures in S.S. & M.S. ,S.S. Ducting Cut-Off Sleeves, Stainless Steel Spiral Staircases, S.S. Working Tables, Wate