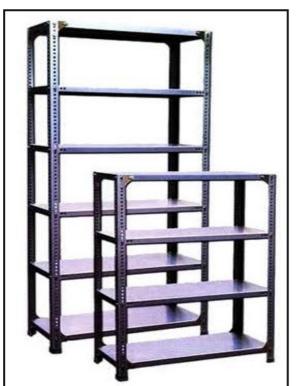

#### Manufacturers & Supply of :

- Ladder Type Cable Trays
- Raceways
- Slotted Angles
- Slotted Angle Storage System

# AN ISO 9001: 2015 CERTIFIED COMPANY

- Cable Trays Acessories
- Slotted Angles Racks
- Raceways Junction Box

- Perforated Type Cable Trays

#### Slotted Angle Racks

Slotted Angle Combined Racks