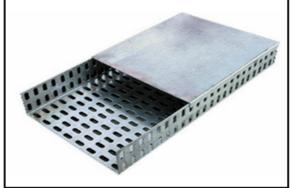

#### All Kinds of PerforatedType Cable Trays

A.S.M. ENGINEERS 20 FABRICATOR

#### Manufacturers & Supply of :

- Ladder Type Cable Trays
- Raceways
- Slotted Angles
- Slotted Angle Storage System